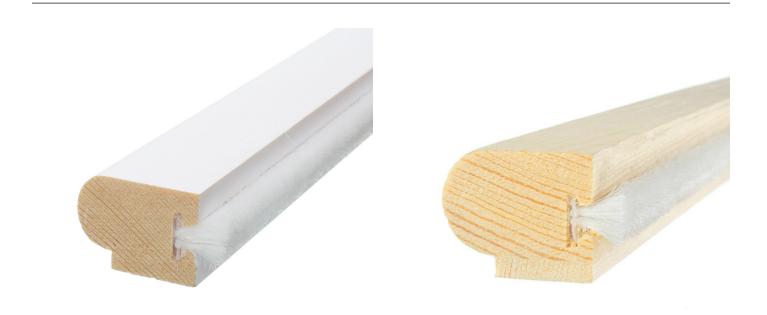

## Staff Beads

Our Staff beads are high quality and come in a range of sizes and styles (see page 2 for comprehensive list of our beads) used to create a seal around your windows preventing heat from escaping and improving the energy efficiency of homes and buildings. All of which can be installed easily with the minimum of fuss.

## Features

- Manufactured from durable timber
- Available in a range of sizes
- All supplied in 3mtr lengths
- Our timber is free from bowing and twisting
- All sizes available in either natural finish or white primed
- Supplied with pre-inserted weatherproofing
- Supplied as single lengths
- All of our timber is FSC<sup>®</sup> accredited and comes from a sustainable source
- Also available with plastic brush carrier