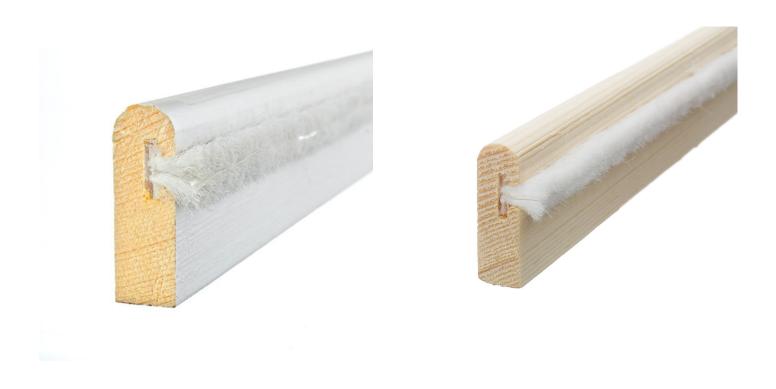

## Parting Beads

Our parting beads are high quality and come in a range of sizes and styles (see page 4 for comprehensive list of our beads) used to create a seal around your windows preventing heat from escaping and improving the energy efficiency of homes and buildings. All of which can be installed easily with the minimum of fuss.

## Features

- Manufactured from durable timber
- Available in 8mm or 7mm thicknesses
- Available in 25mm and 28mm high versions
- All supplied in 3mtr lengths
- Our timber is free from bowing and twisting
- All sizes available in either natural finish or white primed
- Supplied with pre-inserted weatherproofing in a choice of 5.5mm or 8.5mm heights
- Supplied as single lengths
- All of our timber is FSC<sup>®</sup> accredited and comes from a sustainable source
- Our parting beads can be used to weatherproof the top and bottom sashes by cutting and reversing them at the meeting rail.
- Also available with plastic brush carrier