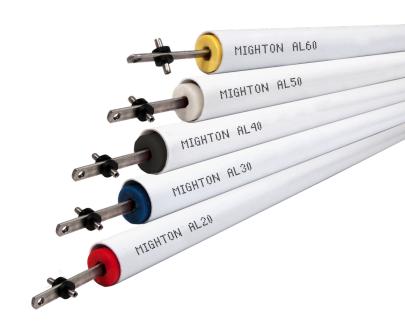

## **Assisted Lift Specifications:**

Tube Diameter varies:

AL20/30- 16mm

AL40/50/60- 18mm AL70/80/90- 20mm

Standard Tube lengths range: 8" to 51"

Fully adjustable within each 10lb weight range

May be pretensioned while still maintaining adjustability

Weight carrying capacity: 10 to 95lbs per pair