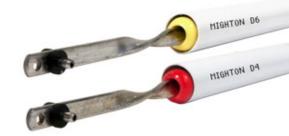

## D4 & D6 Specifications

15mm (5/8") rigid PVC tube

Standard Tube lengths range: 6" to 51"

Fully adjustable within each 10lb weight range

Weight carrying capacity: up to 29lb per pair (D4)

Weight carrying capacity: 30 to 39lb per pair (D6)