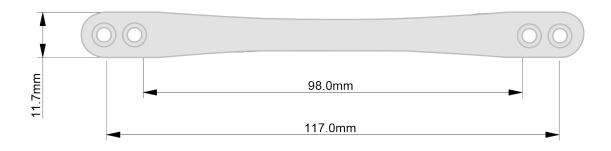

## Technical Data

| Ring Pulls |                          |                     |                 |
|------------|--------------------------|---------------------|-----------------|
| Code       | Name                     | Finish              | Dimensions (mm) |
| DEEPVDZ    | Plated Dee Handle        | Brass (PVD)         | L130 x W11.7    |
| DEEABRZ    | Plated Dee Handle        | Antique Brass       | L130 x W11.7    |
| DEECHZ     | Plated Dee Handle        | Chrome              | L130 x W11.7    |
| DEESNZ     | Plated Dee Handle        | Satin Nickel Plated | L130 x W11.7    |
| DEESCZ     | Plated Dee Handle        | Satin Chrome Plated | L130 x W11.7    |
| DEEWHZ     | Powder Coated Dee Handle | White Powder Coat   | L130 x W11.7    |