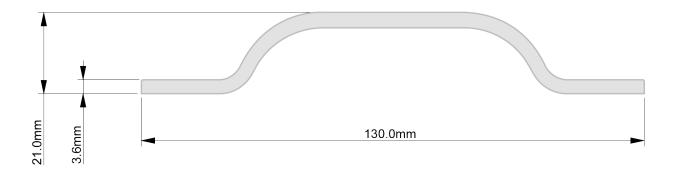

## Technical Data

| Ring Pulls |                          |                     |                 |
|------------|--------------------------|---------------------|-----------------|
| Code       | Name                     | Finish              | Dimensions (mm) |
| DEEPVDZ    | Plated Dee Handle        | Brass (PVD)         | L130 x W11.7    |
| DEEABRZ    | Plated Dee Handle        | Antique Brass       | L130 x W11.7    |
| DEECHZ     | Plated Dee Handle        | Chrome              | L130 x W11.7    |
| DEESNZ     | Plated Dee Handle        | Satin Nickel Plated | L130 x W11.7    |
| DEESCZ     | Plated Dee Handle        | Satin Chrome Plated | L130 x W11.7    |
| DEEWHZ     | Powder Coated Dee Handle | White Powder Coat   | L130 x W11.7    |