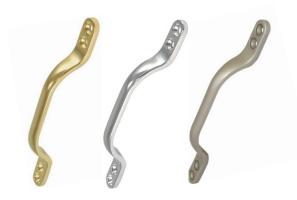

## **Data Sheet**

We stock a range of sash window furniture to complement a variety of sash windows. Our Dee Handles are available in the following finishes; Brass, Antique Brass, Chrome, Satin Chrome, Satin Nickel and White.

## Technical Data

| Ring Pulls |                          |                     |                 |
|------------|--------------------------|---------------------|-----------------|
| Code       | Name                     | Finish              | Dimensions (mm) |
| DEEPVDZ    | Plated Dee Handle        | Brass (PVD)         | L130 x W11.7    |
| DEEABRZ    | Plated Dee Handle        | Antique Brass       | L130 x W11.7    |
| DEECHZ     | Plated Dee Handle        | Chrome              | L130 x W11.7    |
| DEESNZ     | Plated Dee Handle        | Satin Nickel Plated | L130 x W11.7    |
| DEESCZ     | Plated Dee Handle        | Satin Chrome Plated | L130 x W11.7    |
| DEEWHZ     | Powder Coated Dee Handle | White Powder Coat   | L130 x W11.7    |